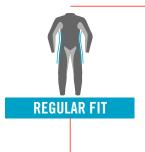

#### **REGULAR FIT**

The fit has been designed to achieve the right compromise between COMFORT and performance. The REGULAR FIT, in fact offers the right abundance to use the suit even in less sporting situations.