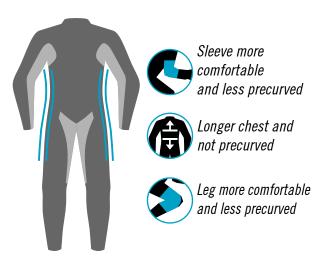

#### **COMFORT FIT**

The fit has been designed to get the best COMFORT even dropped from the bike. COMFORT FIT, in fact offers more abundances for a purely tourist use.