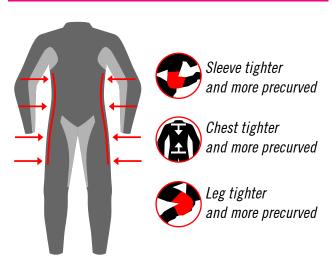

#### **FITTING**

The fit has been designed as a second skin to ensure perfect aerodynamics and ensure maximum safety. Thanks to the anatomical cuts offers maximum performance with every type of riding position.

#### **REGULAR FIT**

The fit has been designed to achieve the right compromise between COMFORT and performance. The REGULAR FIT, in fact offers the right abundance to use the suit even in less sporting situations.

#### **COMFORT FIT**

The fit has been designed to get the best COMFORT even dropped from the bike. COMFORT FIT, in fact offers more abundances for a purely tourist use.