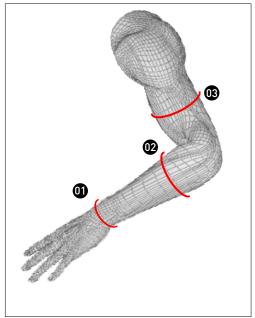

02. FOREARMS CIRCUMFERENCE CM

05. CHEST CIRCUMFERENCE

12. SHOULDER WIDHT CM

03. BICEPS CIRCUMFERENCE CM 06. WAIST CIRCUMFERENCE

01. WRIST CIRCUMFERENCE

CM 04. NECK CIRCUMFERENCE

13. NECK TO WAIST LENGHT

08. THIGH CIRCUMFERENCE CM 15. INSIDE CROTCH TO ANKLE BONE CM 14. ELBOW TO WRIST LENGHT