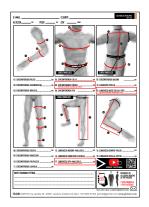

#### **PICTURES EXAMPLE**

TAKE MEASUREMENTS AND WRITE THEM ON THE MEASURE SCHEDULE

- Don't take measures too tight
- Tailor tape must be comfortable
- Don't wear large clothes
- Measures must be taken close to the body

02. FOREARMS CIRCUMFERENCE CM

05. CHEST CIRCUMFERENCE

12. SHOULDER WIDHT CM

03. BICEPS CIRCUMFERENCE CM 06. WAIST CIRCUMFERENCE

01. WRIST CIRCUMFERENCE

CM 04. NECK CIRCUMFERENCE

13. NECK TO WAIST LENGHT

08. THIGH CIRCUMFERENCE CM 15. INSIDE CROTCH TO ANKLE BONE CM 14. ELBOW TO WRIST LENGHT

09. KNEE CIRCUMFERENCE

CM 16. KNEECENT TO ANKLE BONE

18. SHOULDER TO WRIST LENGHT

10. CALF CIRCUMFERENCE

17. OUTSIDE WAIST TO ANKLE BONE

11. ANKLE CIRCUMFERENCE

PLEASE PAY ATTENTION FOR TAKING MEASURES 06 / 13 / 17