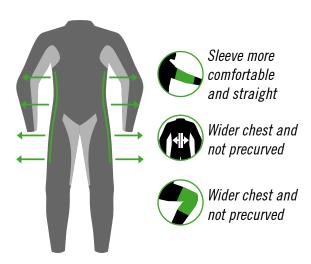

#### **FITTING**

The fit has been designed as a second skin to ensure perfect aerodynamics and ensure maximum safety. Thanks to the anatomical cuts offers maximum performance with every type of riding position.

#### **REGULAR FIT**

The fit has been designed to achieve the right compromise between COMFORT and performance. The REGULAR FIT, in fact offers the right abundance to use the suit even in less sporting situations.

#### **COMFORT FIT**

The fit has been designed to get the best COMFORT even dropped from the bike. COMFORT FIT, in fact offers more abundances for a purely tourist use.