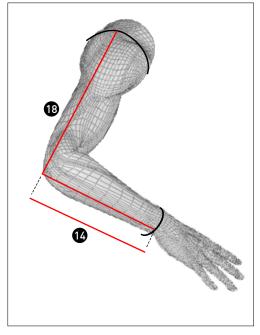

02. FOREARMS CIRCUMFERENCE CM

05. CHEST CIRCUMFERENCE

12. SHOULDER WIDHT CM

03. BICEPS CIRCUMFERENCE CM 06. WAIST CIRCUMFERENCE

01. WRIST CIRCUMFERENCE

CM 04. NECK CIRCUMFERENCE

13. NECK TO WAIST LENGHT

08. THIGH CIRCUMFERENCE CM 15. INSIDE CROTCH TO ANKLE BONE CM 14. ELBOW TO WRIST LENGHT

09. KNEE CIRCUMFERENCE

CM 16. KNEECENT TO ANKLE BONE

18. SHOULDER TO WRIST LENGHT

10. CALF CIRCUMFERENCE

17. OUTSIDE WAIST TO ANKLE BONE

11. ANKLE CIRCUMFERENCE

PLEASE PAY ATTENTION FOR TAKING MEASURES 06 / 13 / 17