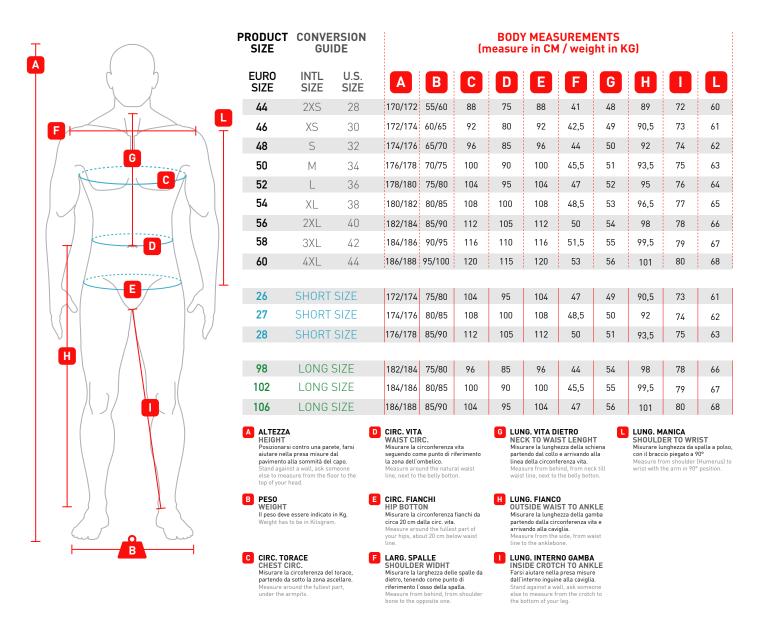

## TABELLA TAGLIE UOMO/MAN SIZING CHART

### STANDARD SIZE

Le misure sopra indicate sono misure del corpo. Nel confezionamento del capo d'abbigliamento saranno calcolati dei cm in più per una comoda vestibilità The sizes indicated above are body measurements, when manufacturing our clothes we calculated a few more centimeters for comfort. HEIGHT \_\_\_\_\_ CM WEIGHT\_\_\_\_\_ KG AGE \_\_ YEARS

02. FOREARMS CIRCUMFERENCE CM

05. CHEST CIRCUMFERENCE

12. SHOULDER WIDHT CM

03. BICEPS CIRCUMFERENCE CM 06. WAIST CIRCUMFERENCE

01. WRIST CIRCUMFERENCE

CM 04. NECK CIRCUMFERENCE

13. NECK TO WAIST LENGHT

08. THIGH CIRCUMFERENCE CM 15. INSIDE CROTCH TO ANKLE BONE CM 14. ELBOW TO WRIST LENGHT

09. KNEE CIRCUMFERENCE

CM 16. KNEECENT TO ANKLE BONE

18. SHOULDER TO WRIST LENGHT

10. CALF CIRCUMFERENCE

17. OUTSIDE WAIST TO ANKLE BONE

11. ANKLE CIRCUMFERENCE

PLEASE PAY ATTENTION FOR TAKING MEASURES 06 / 13 / 17