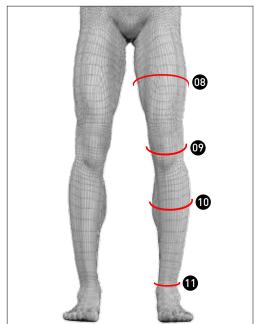

09. KNEE CIRCUMFERENCE

CM 16. KNEECENT TO ANKLE BONE

18. SHOULDER TO WRIST LENGHT

10. CALF CIRCUMFERENCE

17. OUTSIDE WAIST TO ANKLE BONE

11. ANKLE CIRCUMFERENCE

PLEASE PAY ATTENTION FOR TAKING MEASURES 06 / 13 / 17