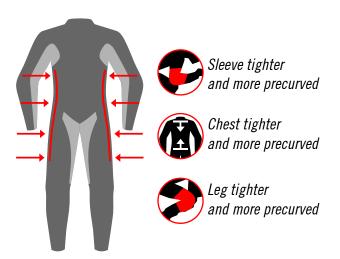

#### **FITTING**

The fit has been designed as a second skin to ensure perfect aerodynamics and ensure maximum safety. Thanks to the anatomical cuts offers maximum performance with every type of riding position.

#### **REGULAR FIT**

The fit has been designed to achieve the right compromise between COMFORT and performance. The REGULAR FIT, in fact offers the right abundance to use the suit even in less sporting situations.

#### **COMFORT FIT**

The fit has been designed to get the best COMFORT even dropped from the bike. COMFORT FIT, in fact offers more abundances for a purely tourist use.