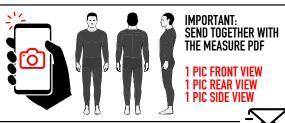

# **TAKING MEASUREMENTS**

- download measure schedule here: www.gimoto.com/files/measures.en.pdf

IF POSSIBILE WEAR AN UNDERSUIT

- Customer Pictures 🔯

#### **PICTURES EXAMPLE**

TAKE MEASUREMENTS AND WRITE THEM ON THE MEASURE SCHEDULE

- Don't take measures too tight
- Tailor tape must be comfortable
- Don't wear large clothes
- Measures must be taken close to the body