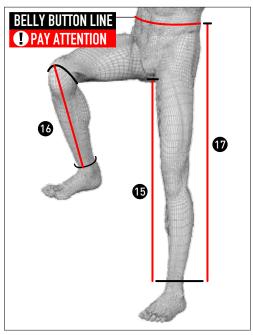

02. FOREARMS CIRCUMFERENCE CM

05. CHEST CIRCUMFERENCE

12. SHOULDER WIDHT CM

03. BICEPS CIRCUMFERENCE CM 06. WAIST CIRCUMFERENCE

01. WRIST CIRCUMFERENCE

CM 04. NECK CIRCUMFERENCE

13. NECK TO WAIST LENGHT

08. THIGH CIRCUMFERENCE CM 15. INSIDE CROTCH TO ANKLE BONE CM 14. ELBOW TO WRIST LENGHT

09. KNEE CIRCUMFERENCE

CM 16. KNEECENT TO ANKLE BONE

18. SHOULDER TO WRIST LENGHT

10. CALF CIRCUMFERENCE

17. OUTSIDE WAIST TO ANKLE BONE

11. ANKLE CIRCUMFERENCE

PLEASE PAY ATTENTION FOR TAKING MEASURES 06 / 13 / 17