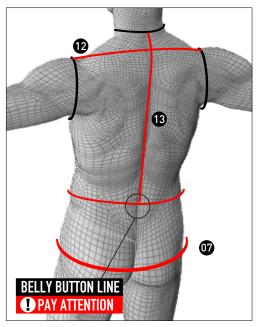

02. FOREARMS CIRCUMFERENCE CM

05. CHEST CIRCUMFERENCE

12. SHOULDER WIDHT CM

03. BICEPS CIRCUMFERENCE CM 06. WAIST CIRCUMFERENCE

01. WRIST CIRCUMFERENCE

CM 04. NECK CIRCUMFERENCE

13. NECK TO WAIST LENGHT

08. THIGH CIRCUMFERENCE CM 15. INSIDE CROTCH TO ANKLE BONE CM 14. ELBOW TO WRIST LENGHT

09. KNEE CIRCUMFERENCE

CM 16. KNEECENT TO ANKLE BONE

18. SHOULDER TO WRIST LENGHT

10. CALF CIRCUMFERENCE

17. OUTSIDE WAIST TO ANKLE BONE

11. ANKLE CIRCUMFERENCE

PLEASE PAY ATTENTION FOR TAKING MEASURES 06 / 13 / 17