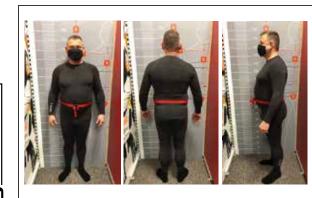

#### **PICTURES EXAMPLE**

TAKE MEASUREMENTS AND WRITE THEM ON THE MEASURE SCHEDULE

- Don't take measures too tight
- Tailor tape must be comfortable
- Don't wear large clothes
- Measures must be taken close to the body