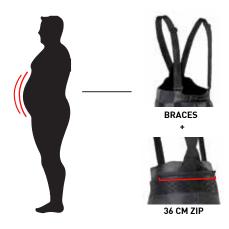

#### **COMFORT FIT**

The fit has been designed to get the best COMFORT even dropped from the bike. COMFORT FIT, in fact offers more abundances for a purely tourist use.