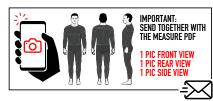

# **TAKING MEASUREMENTS**

- download measure schedule here: www.gimoto.com/files/measures.en.pdf

IF POSSIBILE WEAR AN UNDERSUIT

- Customer Pictures 🔯

#### **PICTURES EXAMPLE**

TAKE MEASUREMENTS AND WRITE THEM ON THE MEASURE SCHEDULE

- Don't take measures too tight
- Tailor tape must be comfortable
- Don't wear large clothes
- Measures must be taken close to the body