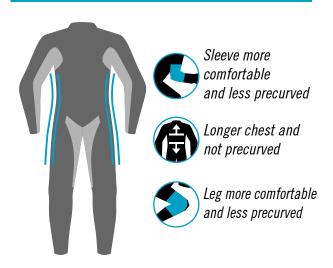

#### **FITTING**

The fit has been designed as a second skin to ensure perfect aerodynamics and ensure maximum safety. Thanks to the anatomical cuts offers maximum performance with every type of riding position.