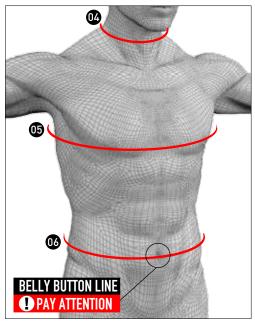

02. FOREARMS CIRCUMFERENCE CM

05. CHEST CIRCUMFERENCE

12. SHOULDER WIDHT CM

03. BICEPS CIRCUMFERENCE CM 06. WAIST CIRCUMFERENCE

01. WRIST CIRCUMFERENCE

CM 04. NECK CIRCUMFERENCE

13. NECK TO WAIST LENGHT

08. THIGH CIRCUMFERENCE CM 15. INSIDE CROTCH TO ANKLE BONE CM 14. ELBOW TO WRIST LENGHT