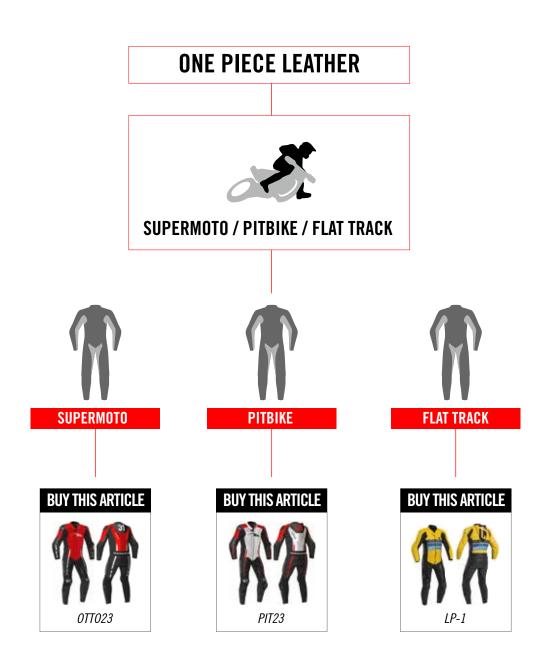

#### **ONE PIECE LEATHER**

**SUPERBIKE** 

SPORT/TOURER

**MOTARD** 

**TOURING** 

**SCOOTER** 

AIRBAG COMPATIBLE

**BUY THIS ARTICLE** 