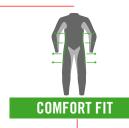

#### **COMFORT FIT**

The fit has been designed to get the best COMFORT even dropped from the bike. COMFORT FIT, in fact offers more abundances for a purely tourist use.